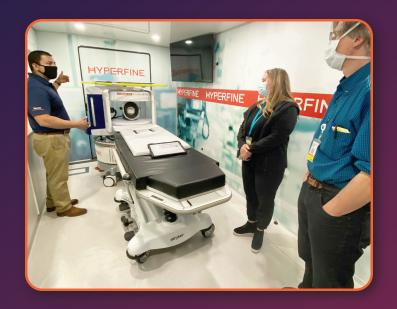

# THE WORLD'S FIRST BEDSIDE MR IMAGING SYSTEM IS COMING YOUR WAY!

Experience the game-changing Swoop™ Portable MR Imaging System first hand. Imagine easy and accesible MRI throughout your hospital. The Swoop™ system wheels directly to a patient's bedside, plugs into a standard electrical outlet, and is ready to scan in under two minutes—expediting critical clinical decision-making for patients of all ages.

#### WHAT TO EXPECT ON DEMO DAY

- See a live scan and images produced in real-time.
- See our workflow in the ICU, ED, or wherever you like.
  - Go hands-on with our iPad® interface.
  - Drive and maneuver Swoop™ yourself!

Hyperfine will be visiting your area soon for live, on-demand demos. Visit DemoAtYourDoor.com to secure a demonstration in your facility or on the Swoop™ truck—wherever is most convenient for you.

Get on the calendar by visiting DemoAtYourDoor.com.