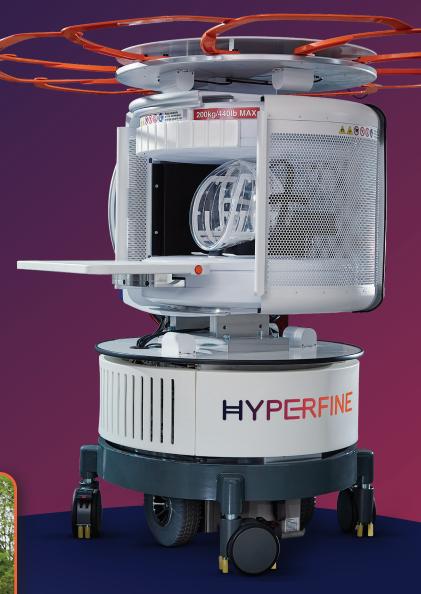

### Swoop™ Portable MR Imaging System

# THE WORLD'S FIRST BEDSIDE MR IMAGING SYSTEM IS COMING YOUR WAY!

Experience the game-changing Swoop™ Portable MR Imaging System first hand. Imagine easy and accesible MRI throughout your hospital. The Swoop™ system wheels directly to a patient's bedside, plugs into a standard electrical outlet, and is ready to scan in under two minutes—expediting critical clinical decision-making for patients of all ages.

#### Swoop™ Portable MR Imaging System